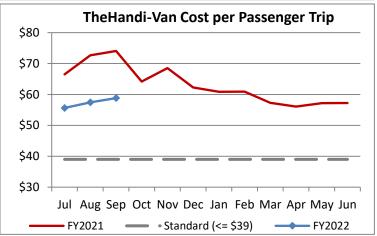

| Key Performance Indicators (KPI)               | Sep<br>2021 | Sep<br>2020 | Sep<br>2019 | % Change<br>FY 21-22 | 2 Month<br>FY2022 | 2 Month<br>FY2021 | 2 Month<br>FY2020 | % Change<br>FY 21-22 |
|------------------------------------------------|-------------|-------------|-------------|----------------------|-------------------|-------------------|-------------------|----------------------|
| Total Monthly Ridership                        | 64,423      | 46,562      | 102,259     | 38.36%               | 198,864           | 148,338           | 310,659           | 34.06%               |
| Average Weekday Ridership                      | 2,496       | 1,829       | 4,061       | 36.48%               | 2,519             | 1,906             | 3,981             | 32.16%               |
| Unique Riders During the Period                | 4,348       | 3,512       | 6,054       | 23.80%               | 4,490             | 3,626             | 6,026             | 23.84%               |
| Cost per Revenue Hour                          | \$109.57    | \$116.32    | \$88.17     | -5.80%               | \$106.88          | \$113.68          | \$88.00           | -5.98%               |
| Cost per Trip                                  | \$58.82     | \$74.07     | \$39.08     | -20.59%              | \$57.28           | \$70.91           | \$39.48           | -19.23%              |
| Cost per Revenue Mile                          | \$7.48      | \$7.86      | \$5.76      | -4.88%               | \$7.30            | \$7.78            | \$5.64            | -6.25%               |
| Trips per Revenue Hour                         | 1.86        | 1.57        | 2.26        | 18.61%               | 1.87              | 1.60              | 2.23              | 16.40%               |
| Farebox Recovery                               | 2.80%       | 2.31%       | 4.56%       | 0.49%                | 2.93%             | 2.47%             | 4.35%             | 0.47%                |
| Very Early Trips (>30 Minutes)                 | 0.07%       | 0.12%       | 0.11%       | -0.05%               | 0.05%             | 0.09%             | 0.11%             | -0.04%               |
| Very Early Trips & Early Trips (>10 Minutes)   | 1.52%       | 1.87%       | 1.80%       | -0.35%               | 1.43%             | 1.57%             | 1.94%             | -0.14%               |
| On-Time and Early Trips                        | 97.76%      | 99.13%      | 87.49%      | -1.37%               | 97.99%            | 98.79%            | 88.57%            | -0.80%               |
| Early Departure or On-Time Percentage          | 96.24%      | 97.26%      | 85.69%      | -1.02%               | 96.56%            | 97.22%            | 86.63%            | -0.66%               |
| On-Time Trips (Within 0-30 Min Window)         | 78.07%      | 76.67%      | 74.87%      | 1.40%                | 78.36%            | 77.88%            | 75.54%            | 0.48%                |
| Very Late Trips (>30 Minutes)                  | 0.03%       | 0.01%       | 1.02%       | 0.02%                | 0.05%             | 0.02%             | 0.86%             | 0.03%                |
| Desired Arrival Time Trip OTP (Within 45 Mins) | 65.25%      | 59.87%      | 62.88%      | 5.39%                | 65.02%            | 61.79%            | 63.75%            | 3.23%                |
| Comparative Trip Length Analysis               | 84.90%      | 91.25%      | 69.36%      | -6.35%               | 84.38%            | 90.64%            | 70.42%            | -6.27%               |
| Excessive Trip Length                          | 0.19%       | 0.04%       | 1.39%       | 0.15%                | 0.21%             | 0.05%             | 1.30%             | 0.16%                |
| No Show / Late Cancellation Rate               | 6.30%       | 8.91%       | 7.04%       | -2.62%               | 6.63%             | 9.09%             | 6.73%             | -2.46%               |
| Advance Cancellation Rate                      | 19.12%      | 19.99%      | 21.63%      | -0.87%               | 19.39%            | 21.32%            | 22.05%            | -1.93%               |
| Missed Trip Rate                               | 0.06%       | 0.02%       | 0.43%       | 0.04%                | 0.10%             | 0.03%             | 0.37%             | 0.07%                |
| Complaint Rate (Complaints per 1,000 Trips)    | 1.08        | 1.55        | 1.99        | -30.64%              | 1.14              | 1.33              | 1.74              | -13.92%              |
| Calls Answered Within 5 Minutes                | 98.33%      | 99.30%      | 42.89%      | -0.97%               | 94.58%            | 98.16%            | 46.94%            | -3.58%               |
| Vehicle Availability                           | 89.73%      | 93.44%      | 85.24%      | -3.71%               | 88.66%            | 92.44%            | 84.83%            | -3.78%               |