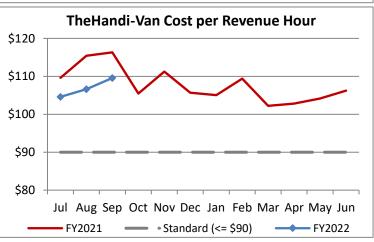

| Key Performance Indicators (KPI)               | Sep<br>2021 | Sep<br>2020 | Sep<br>2019 | % Change<br>FY 21-22 | 2 Month<br>FY2022 | 2 Month<br>FY2021 | 2 Month<br>FY2020 | % Change<br>FY 21-22 |
|------------------------------------------------|-------------|-------------|-------------|----------------------|-------------------|-------------------|-------------------|----------------------|
| Total Monthly Ridership                        | 64,423      | 46,562      | 102,259     | 38.36%               | 198,864           | 148,338           | 310,659           | 34.06%               |
| Average Weekday Ridership                      | 2,496       | 1,829       | 4,061       | 36.48%               | 2,519             | 1,906             | 3,981             | 32.16%               |
| Unique Riders During the Period                | 4,348       | 3,512       | 6,054       | 23.80%               | 4,490             | 3,626             | 6,026             | 23.84%               |
| Cost per Revenue Hour                          | \$109.57    | \$116.32    | \$88.17     | -5.80%               | \$106.88          | \$113.68          | \$88.00           | -5.98%               |
| Cost per Trip                                  | \$58.82     | \$74.07     | \$39.08     | -20.59%              | \$57.28           | \$70.91           | \$39.48           | -19.23%              |
| Cost per Revenue Mile                          | \$7.48      | \$7.86      | \$5.76      | -4.88%               | \$7.30            | \$7.78            | \$5.64            | -6.25%               |
| Trips per Revenue Hour                         | 1.86        | 1.57        | 2.26        | 18.61%               | 1.87              | 1.60              | 2.23              | 16.40%               |
| Farebox Recovery                               | 2.80%       | 2.31%       | 4.56%       | 0.49%                | 2.93%             | 2.47%             | 4.35%             | 0.47%                |
| Very Early Trips (>30 Minutes)                 | 0.07%       | 0.12%       | 0.11%       | -0.05%               | 0.05%             | 0.09%             | 0.11%             | -0.04%               |
| Very Early Trips & Early Trips (>10 Minutes)   | 1.52%       | 1.87%       | 1.80%       | -0.35%               | 1.43%             | 1.57%             | 1.94%             | -0.14%               |
| On-Time and Early Trips                        | 97.76%      | 99.13%      | 87.49%      | -1.37%               | 97.99%            | 98.79%            | 88.57%            | -0.80%               |
| Early Departure or On-Time Percentage          | 96.24%      | 97.26%      | 85.69%      | -1.02%               | 96.56%            | 97.22%            | 86.63%            | -0.66%               |
| On-Time Trips (Within 0-30 Min Window)         | 78.07%      | 76.67%      | 74.87%      | 1.40%                | 78.36%            | 77.88%            | 75.54%            | 0.48%                |
| Very Late Trips (>30 Minutes)                  | 0.03%       | 0.01%       | 1.02%       | 0.02%                | 0.05%             | 0.02%             | 0.86%             | 0.03%                |
| Desired Arrival Time Trip OTP (Within 45 Mins) | 65.25%      | 59.87%      | 62.88%      | 5.39%                | 65.02%            | 61.79%            | 63.75%            | 3.23%                |
| Comparative Trip Length Analysis               | 84.90%      | 91.25%      | 69.36%      | -6.35%               | 84.38%            | 90.64%            | 70.42%            | -6.27%               |
| Excessive Trip Length                          | 0.19%       | 0.04%       | 1.39%       | 0.15%                | 0.21%             | 0.05%             | 1.30%             | 0.16%                |
| No Show / Late Cancellation Rate               | 6.30%       | 8.91%       | 7.04%       | -2.62%               | 6.63%             | 9.09%             | 6.73%             | -2.46%               |
| Advance Cancellation Rate                      | 19.12%      | 19.99%      | 21.63%      | -0.87%               | 19.39%            | 21.32%            | 22.05%            | -1.93%               |
| Missed Trip Rate                               | 0.06%       | 0.02%       | 0.43%       | 0.04%                | 0.10%             | 0.03%             | 0.37%             | 0.07%                |
| Complaint Rate (Complaints per 1,000 Trips)    | 1.08        | 1.55        | 1.99        | -30.64%              | 1.14              | 1.33              | 1.74              | -13.92%              |
| Calls Answered Within 5 Minutes                | 98.33%      | 99.30%      | 42.89%      | -0.97%               | 94.58%            | 98.16%            | 46.94%            | -3.58%               |
| Vehicle Availability                           | 89.73%      | 93.44%      | 85.24%      | -3.71%               | 88.66%            | 92.44%            | 84.83%            | -3.78%               |