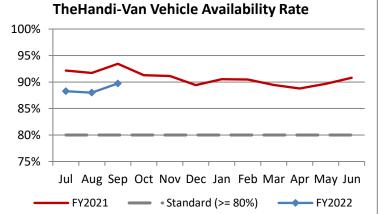

| Key Performance Indicators (KPI)               | Sep<br>2021 | Sep<br>2020 | Sep<br>2019 | % Change<br>FY 21-22 | 2 Month<br>FY2022 | 2 Month<br>FY2021 | 2 Month<br>FY2020 | % Change<br>FY 21-22 |
|------------------------------------------------|-------------|-------------|-------------|----------------------|-------------------|-------------------|-------------------|----------------------|
| Total Monthly Ridership                        | 64,423      | 46,562      | 102,259     | 38.36%               | 198,864           | 148,338           | 310,659           | 34.06%               |
| Average Weekday Ridership                      | 2,496       | 1,829       | 4,061       | 36.48%               | 2,519             | 1,906             | 3,981             | 32.16%               |
| Unique Riders During the Period                | 4,348       | 3,512       | 6,054       | 23.80%               | 4,490             | 3,626             | 6,026             | 23.84%               |
| Cost per Revenue Hour                          | \$109.57    | \$116.32    | \$88.17     | -5.80%               | \$106.88          | \$113.68          | \$88.00           | -5.98%               |
| Cost per Trip                                  | \$58.82     | \$74.07     | \$39.08     | -20.59%              | \$57.28           | \$70.91           | \$39.48           | -19.23%              |
| Cost per Revenue Mile                          | \$7.48      | \$7.86      | \$5.76      | -4.88%               | \$7.30            | \$7.78            | \$5.64            | -6.25%               |
| Trips per Revenue Hour                         | 1.86        | 1.57        | 2.26        | 18.61%               | 1.87              | 1.60              | 2.23              | 16.40%               |
| Farebox Recovery                               | 2.80%       | 2.31%       | 4.56%       | 0.49%                | 2.93%             | 2.47%             | 4.35%             | 0.47%                |
| Very Early Trips (>30 Minutes)                 | 0.07%       | 0.12%       | 0.11%       | -0.05%               | 0.05%             | 0.09%             | 0.11%             | -0.04%               |
| Very Early Trips & Early Trips (>10 Minutes)   | 1.52%       | 1.87%       | 1.80%       | -0.35%               | 1.43%             | 1.57%             | 1.94%             | -0.14%               |
| On-Time and Early Trips                        | 97.76%      | 99.13%      | 87.49%      | -1.37%               | 97.99%            | 98.79%            | 88.57%            | -0.80%               |
| Early Departure or On-Time Percentage          | 96.24%      | 97.26%      | 85.69%      | -1.02%               | 96.56%            | 97.22%            | 86.63%            | -0.66%               |
| On-Time Trips (Within 0-30 Min Window)         | 78.07%      | 76.67%      | 74.87%      | 1.40%                | 78.36%            | 77.88%            | 75.54%            | 0.48%                |
| Very Late Trips (>30 Minutes)                  | 0.03%       | 0.01%       | 1.02%       | 0.02%                | 0.05%             | 0.02%             | 0.86%             | 0.03%                |
| Desired Arrival Time Trip OTP (Within 45 Mins) | 65.25%      | 59.87%      | 62.88%      | 5.39%                | 65.02%            | 61.79%            | 63.75%            | 3.23%                |
| Comparative Trip Length Analysis               | 84.90%      | 91.25%      | 69.36%      | -6.35%               | 84.38%            | 90.64%            | 70.42%            | -6.27%               |
| Excessive Trip Length                          | 0.19%       | 0.04%       | 1.39%       | 0.15%                | 0.21%             | 0.05%             | 1.30%             | 0.16%                |
| No Show / Late Cancellation Rate               | 6.30%       | 8.91%       | 7.04%       | -2.62%               | 6.63%             | 9.09%             | 6.73%             | -2.46%               |
| Advance Cancellation Rate                      | 19.12%      | 19.99%      | 21.63%      | -0.87%               | 19.39%            | 21.32%            | 22.05%            | -1.93%               |
| Missed Trip Rate                               | 0.06%       | 0.02%       | 0.43%       | 0.04%                | 0.10%             | 0.03%             | 0.37%             | 0.07%                |
| Complaint Rate (Complaints per 1,000 Trips)    | 1.08        | 1.55        | 1.99        | -30.64%              | 1.14              | 1.33              | 1.74              | -13.92%              |
| Calls Answered Within 5 Minutes                | 98.33%      | 99.30%      | 42.89%      | -0.97%               | 94.58%            | 98.16%            | 46.94%            | -3.58%               |
| Vehicle Availability                           | 89.73%      | 93.44%      | 85.24%      | -3.71%               | 88.66%            | 92.44%            | 84.83%            | -3.78%               |