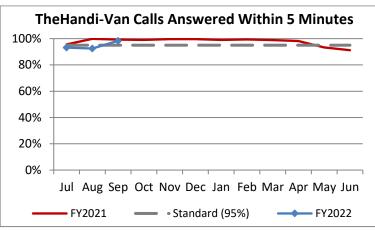

| Key Performance Indicators (KPI)               | Sep<br>2021 | Sep<br>2020 | Sep<br>2019 | % Change<br>FY 21-22 | 2 Month<br>FY2022 | 2 Month<br>FY2021 | 2 Month<br>FY2020 | % Change<br>FY 21-22 |
|------------------------------------------------|-------------|-------------|-------------|----------------------|-------------------|-------------------|-------------------|----------------------|
| Total Monthly Ridership                        | 64,423      | 46,562      | 102,259     | 38.36%               | 198,864           | 148,338           | 310,659           | 34.06%               |
| Average Weekday Ridership                      | 2,496       | 1,829       | 4,061       | 36.48%               | 2,519             | 1,906             | 3,981             | 32.16%               |
| Unique Riders During the Period                | 4,348       | 3,512       | 6,054       | 23.80%               | 4,490             | 3,626             | 6,026             | 23.84%               |
| Cost per Revenue Hour                          | \$109.57    | \$116.32    | \$88.17     | -5.80%               | \$106.88          | \$113.68          | \$88.00           | -5.98%               |
| Cost per Trip                                  | \$58.82     | \$74.07     | \$39.08     | -20.59%              | \$57.28           | \$70.91           | \$39.48           | -19.23%              |
| Cost per Revenue Mile                          | \$7.48      | \$7.86      | \$5.76      | -4.88%               | \$7.30            | \$7.78            | \$5.64            | -6.25%               |
| Trips per Revenue Hour                         | 1.86        | 1.57        | 2.26        | 18.61%               | 1.87              | 1.60              | 2.23              | 16.40%               |
| Farebox Recovery                               | 2.80%       | 2.31%       | 4.56%       | 0.49%                | 2.93%             | 2.47%             | 4.35%             | 0.47%                |
| Very Early Trips (>30 Minutes)                 | 0.07%       | 0.12%       | 0.11%       | -0.05%               | 0.05%             | 0.09%             | 0.11%             | -0.04%               |
| Very Early Trips & Early Trips (>10 Minutes)   | 1.52%       | 1.87%       | 1.80%       | -0.35%               | 1.43%             | 1.57%             | 1.94%             | -0.14%               |
| On-Time and Early Trips                        | 97.76%      | 99.13%      | 87.49%      | -1.37%               | 97.99%            | 98.79%            | 88.57%            | -0.80%               |
| Early Departure or On-Time Percentage          | 96.24%      | 97.26%      | 85.69%      | -1.02%               | 96.56%            | 97.22%            | 86.63%            | -0.66%               |
| On-Time Trips (Within 0-30 Min Window)         | 78.07%      | 76.67%      | 74.87%      | 1.40%                | 78.36%            | 77.88%            | 75.54%            | 0.48%                |
| Very Late Trips (>30 Minutes)                  | 0.03%       | 0.01%       | 1.02%       | 0.02%                | 0.05%             | 0.02%             | 0.86%             | 0.03%                |
| Desired Arrival Time Trip OTP (Within 45 Mins) | 65.25%      | 59.87%      | 62.88%      | 5.39%                | 65.02%            | 61.79%            | 63.75%            | 3.23%                |
| Comparative Trip Length Analysis               | 84.90%      | 91.25%      | 69.36%      | -6.35%               | 84.38%            | 90.64%            | 70.42%            | -6.27%               |
| Excessive Trip Length                          | 0.19%       | 0.04%       | 1.39%       | 0.15%                | 0.21%             | 0.05%             | 1.30%             | 0.16%                |
| No Show / Late Cancellation Rate               | 6.30%       | 8.91%       | 7.04%       | -2.62%               | 6.63%             | 9.09%             | 6.73%             | -2.46%               |
| Advance Cancellation Rate                      | 19.12%      | 19.99%      | 21.63%      | -0.87%               | 19.39%            | 21.32%            | 22.05%            | -1.93%               |
| Missed Trip Rate                               | 0.06%       | 0.02%       | 0.43%       | 0.04%                | 0.10%             | 0.03%             | 0.37%             | 0.07%                |
| Complaint Rate (Complaints per 1,000 Trips)    | 1.08        | 1.55        | 1.99        | -30.64%              | 1.14              | 1.33              | 1.74              | -13.92%              |
| Calls Answered Within 5 Minutes                | 98.33%      | 99.30%      | 42.89%      | -0.97%               | 94.58%            | 98.16%            | 46.94%            | -3.58%               |
| Vehicle Availability                           | 89.73%      | 93.44%      | 85.24%      | -3.71%               | 88.66%            | 92.44%            | 84.83%            | -3.78%               |