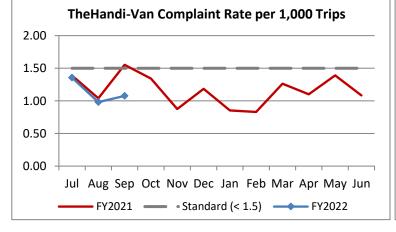

| Key Performance Indicators (KPI)               | Sep<br>2021 | Sep<br>2020 | Sep<br>2019 | % Change<br>FY 21-22 | 2 Month<br>FY2022 | 2 Month<br>FY2021 | 2 Month<br>FY2020 | % Change<br>FY 21-22 |
|------------------------------------------------|-------------|-------------|-------------|----------------------|-------------------|-------------------|-------------------|----------------------|
| Total Monthly Ridership                        | 64,423      | 46,562      | 102,259     | 38.36%               | 198,864           | 148,338           | 310,659           | 34.06%               |
| Average Weekday Ridership                      | 2,496       | 1,829       | 4,061       | 36.48%               | 2,519             | 1,906             | 3,981             | 32.16%               |
| Unique Riders During the Period                | 4,348       | 3,512       | 6,054       | 23.80%               | 4,490             | 3,626             | 6,026             | 23.84%               |
| Cost per Revenue Hour                          | \$109.57    | \$116.32    | \$88.17     | -5.80%               | \$106.88          | \$113.68          | \$88.00           | -5.98%               |
| Cost per Trip                                  | \$58.82     | \$74.07     | \$39.08     | -20.59%              | \$57.28           | \$70.91           | \$39.48           | -19.23%              |
| Cost per Revenue Mile                          | \$7.48      | \$7.86      | \$5.76      | -4.88%               | \$7.30            | \$7.78            | \$5.64            | -6.25%               |
| Trips per Revenue Hour                         | 1.86        | 1.57        | 2.26        | 18.61%               | 1.87              | 1.60              | 2.23              | 16.40%               |
| Farebox Recovery                               | 2.80%       | 2.31%       | 4.56%       | 0.49%                | 2.93%             | 2.47%             | 4.35%             | 0.47%                |
| Very Early Trips (>30 Minutes)                 | 0.07%       | 0.12%       | 0.11%       | -0.05%               | 0.05%             | 0.09%             | 0.11%             | -0.04%               |
| Very Early Trips & Early Trips (>10 Minutes)   | 1.52%       | 1.87%       | 1.80%       | -0.35%               | 1.43%             | 1.57%             | 1.94%             | -0.14%               |
| On-Time and Early Trips                        | 97.76%      | 99.13%      | 87.49%      | -1.37%               | 97.99%            | 98.79%            | 88.57%            | -0.80%               |
| Early Departure or On-Time Percentage          | 96.24%      | 97.26%      | 85.69%      | -1.02%               | 96.56%            | 97.22%            | 86.63%            | -0.66%               |
| On-Time Trips (Within 0-30 Min Window)         | 78.07%      | 76.67%      | 74.87%      | 1.40%                | 78.36%            | 77.88%            | 75.54%            | 0.48%                |
| Very Late Trips (>30 Minutes)                  | 0.03%       | 0.01%       | 1.02%       | 0.02%                | 0.05%             | 0.02%             | 0.86%             | 0.03%                |
| Desired Arrival Time Trip OTP (Within 45 Mins) | 65.25%      | 59.87%      | 62.88%      | 5.39%                | 65.02%            | 61.79%            | 63.75%            | 3.23%                |
| Comparative Trip Length Analysis               | 84.90%      | 91.25%      | 69.36%      | -6.35%               | 84.38%            | 90.64%            | 70.42%            | -6.27%               |
| Excessive Trip Length                          | 0.19%       | 0.04%       | 1.39%       | 0.15%                | 0.21%             | 0.05%             | 1.30%             | 0.16%                |
| No Show / Late Cancellation Rate               | 6.30%       | 8.91%       | 7.04%       | -2.62%               | 6.63%             | 9.09%             | 6.73%             | -2.46%               |
| Advance Cancellation Rate                      | 19.12%      | 19.99%      | 21.63%      | -0.87%               | 19.39%            | 21.32%            | 22.05%            | -1.93%               |
| Missed Trip Rate                               | 0.06%       | 0.02%       | 0.43%       | 0.04%                | 0.10%             | 0.03%             | 0.37%             | 0.07%                |
| Complaint Rate (Complaints per 1,000 Trips)    | 1.08        | 1.55        | 1.99        | -30.64%              | 1.14              | 1.33              | 1.74              | -13.92%              |
| Calls Answered Within 5 Minutes                | 98.33%      | 99.30%      | 42.89%      | -0.97%               | 94.58%            | 98.16%            | 46.94%            | -3.58%               |
| Vehicle Availability                           | 89.73%      | 93.44%      | 85.24%      | -3.71%               | 88.66%            | 92.44%            | 84.83%            | -3.78%               |