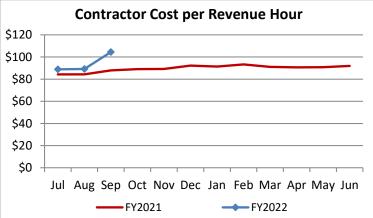

| Key Performance Indicators (KPI)               | Sep<br>2021 | Sep<br>2020 | Sep<br>2019 | % Change<br>FY 21-22 | 2 Month<br>FY2022 | 2 Month<br>FY2021 | 2 Month<br>FY2020 | % Change<br>FY 21-22 |
|------------------------------------------------|-------------|-------------|-------------|----------------------|-------------------|-------------------|-------------------|----------------------|
| Total Monthly Ridership                        | 64,423      | 46,562      | 102,259     | 38.36%               | 198,864           | 148,338           | 310,659           | 34.06%               |
| Average Weekday Ridership                      | 2,496       | 1,829       | 4,061       | 36.48%               | 2,519             | 1,906             | 3,981             | 32.16%               |
| Unique Riders During the Period                | 4,348       | 3,512       | 6,054       | 23.80%               | 4,490             | 3,626             | 6,026             | 23.84%               |
| Cost per Revenue Hour                          | \$109.57    | \$116.32    | \$88.17     | -5.80%               | \$106.88          | \$113.68          | \$88.00           | -5.98%               |
| Cost per Trip                                  | \$58.82     | \$74.07     | \$39.08     | -20.59%              | \$57.28           | \$70.91           | \$39.48           | -19.23%              |
| Cost per Revenue Mile                          | \$7.48      | \$7.86      | \$5.76      | -4.88%               | \$7.30            | \$7.78            | \$5.64            | -6.25%               |
| Trips per Revenue Hour                         | 1.86        | 1.57        | 2.26        | 18.61%               | 1.87              | 1.60              | 2.23              | 16.40%               |
| Farebox Recovery                               | 2.80%       | 2.31%       | 4.56%       | 0.49%                | 2.93%             | 2.47%             | 4.35%             | 0.47%                |
| Very Early Trips (>30 Minutes)                 | 0.07%       | 0.12%       | 0.11%       | -0.05%               | 0.05%             | 0.09%             | 0.11%             | -0.04%               |
| Very Early Trips & Early Trips (>10 Minutes)   | 1.52%       | 1.87%       | 1.80%       | -0.35%               | 1.43%             | 1.57%             | 1.94%             | -0.14%               |
| On-Time and Early Trips                        | 97.76%      | 99.13%      | 87.49%      | -1.37%               | 97.99%            | 98.79%            | 88.57%            | -0.80%               |
| Early Departure or On-Time Percentage          | 96.24%      | 97.26%      | 85.69%      | -1.02%               | 96.56%            | 97.22%            | 86.63%            | -0.66%               |
| On-Time Trips (Within 0-30 Min Window)         | 78.07%      | 76.67%      | 74.87%      | 1.40%                | 78.36%            | 77.88%            | 75.54%            | 0.48%                |
| Very Late Trips (>30 Minutes)                  | 0.03%       | 0.01%       | 1.02%       | 0.02%                | 0.05%             | 0.02%             | 0.86%             | 0.03%                |
| Desired Arrival Time Trip OTP (Within 45 Mins) | 65.25%      | 59.87%      | 62.88%      | 5.39%                | 65.02%            | 61.79%            | 63.75%            | 3.23%                |
| Comparative Trip Length Analysis               | 84.90%      | 91.25%      | 69.36%      | -6.35%               | 84.38%            | 90.64%            | 70.42%            | -6.27%               |
| Excessive Trip Length                          | 0.19%       | 0.04%       | 1.39%       | 0.15%                | 0.21%             | 0.05%             | 1.30%             | 0.16%                |
| No Show / Late Cancellation Rate               | 6.30%       | 8.91%       | 7.04%       | -2.62%               | 6.63%             | 9.09%             | 6.73%             | -2.46%               |
| Advance Cancellation Rate                      | 19.12%      | 19.99%      | 21.63%      | -0.87%               | 19.39%            | 21.32%            | 22.05%            | -1.93%               |
| Missed Trip Rate                               | 0.06%       | 0.02%       | 0.43%       | 0.04%                | 0.10%             | 0.03%             | 0.37%             | 0.07%                |
| Complaint Rate (Complaints per 1,000 Trips)    | 1.08        | 1.55        | 1.99        | -30.64%              | 1.14              | 1.33              | 1.74              | -13.92%              |
| Calls Answered Within 5 Minutes                | 98.33%      | 99.30%      | 42.89%      | -0.97%               | 94.58%            | 98.16%            | 46.94%            | -3.58%               |
| Vehicle Availability                           | 89.73%      | 93.44%      | 85.24%      | -3.71%               | 88.66%            | 92.44%            | 84.83%            | -3.78%               |