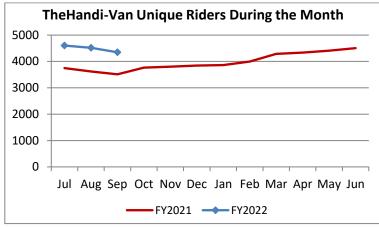

| Key Performance Indicators (KPI)               | Sep<br>2021 | Sep<br>2020 | Sep<br>2019 | % Change<br>FY 21-22 | 2 Month<br>FY2022 | 2 Month<br>FY2021 | 2 Month<br>FY2020 | % Change<br>FY 21-22 |
|------------------------------------------------|-------------|-------------|-------------|----------------------|-------------------|-------------------|-------------------|----------------------|
| Total Monthly Ridership                        | 64,423      | 46,562      | 102,259     | 38.36%               | 198,864           | 148,338           | 310,659           | 34.06%               |
| Average Weekday Ridership                      | 2,496       | 1,829       | 4,061       | 36.48%               | 2,519             | 1,906             | 3,981             | 32.16%               |
| Unique Riders During the Period                | 4,348       | 3,512       | 6,054       | 23.80%               | 4,490             | 3,626             | 6,026             | 23.84%               |
| Cost per Revenue Hour                          | \$109.57    | \$116.32    | \$88.17     | -5.80%               | \$106.88          | \$113.68          | \$88.00           | -5.98%               |
| Cost per Trip                                  | \$58.82     | \$74.07     | \$39.08     | -20.59%              | \$57.28           | \$70.91           | \$39.48           | -19.23%              |
| Cost per Revenue Mile                          | \$7.48      | \$7.86      | \$5.76      | -4.88%               | \$7.30            | \$7.78            | \$5.64            | -6.25%               |
| Trips per Revenue Hour                         | 1.86        | 1.57        | 2.26        | 18.61%               | 1.87              | 1.60              | 2.23              | 16.40%               |
| Farebox Recovery                               | 2.80%       | 2.31%       | 4.56%       | 0.49%                | 2.93%             | 2.47%             | 4.35%             | 0.47%                |
| Very Early Trips (>30 Minutes)                 | 0.07%       | 0.12%       | 0.11%       | -0.05%               | 0.05%             | 0.09%             | 0.11%             | -0.04%               |
| Very Early Trips & Early Trips (>10 Minutes)   | 1.52%       | 1.87%       | 1.80%       | -0.35%               | 1.43%             | 1.57%             | 1.94%             | -0.14%               |
| On-Time and Early Trips                        | 97.76%      | 99.13%      | 87.49%      | -1.37%               | 97.99%            | 98.79%            | 88.57%            | -0.80%               |
| Early Departure or On-Time Percentage          | 96.24%      | 97.26%      | 85.69%      | -1.02%               | 96.56%            | 97.22%            | 86.63%            | -0.66%               |
| On-Time Trips (Within 0-30 Min Window)         | 78.07%      | 76.67%      | 74.87%      | 1.40%                | 78.36%            | 77.88%            | 75.54%            | 0.48%                |
| Very Late Trips (>30 Minutes)                  | 0.03%       | 0.01%       | 1.02%       | 0.02%                | 0.05%             | 0.02%             | 0.86%             | 0.03%                |
| Desired Arrival Time Trip OTP (Within 45 Mins) | 65.25%      | 59.87%      | 62.88%      | 5.39%                | 65.02%            | 61.79%            | 63.75%            | 3.23%                |
| Comparative Trip Length Analysis               | 84.90%      | 91.25%      | 69.36%      | -6.35%               | 84.38%            | 90.64%            | 70.42%            | -6.27%               |
| Excessive Trip Length                          | 0.19%       | 0.04%       | 1.39%       | 0.15%                | 0.21%             | 0.05%             | 1.30%             | 0.16%                |
| No Show / Late Cancellation Rate               | 6.30%       | 8.91%       | 7.04%       | -2.62%               | 6.63%             | 9.09%             | 6.73%             | -2.46%               |
| Advance Cancellation Rate                      | 19.12%      | 19.99%      | 21.63%      | -0.87%               | 19.39%            | 21.32%            | 22.05%            | -1.93%               |
| Missed Trip Rate                               | 0.06%       | 0.02%       | 0.43%       | 0.04%                | 0.10%             | 0.03%             | 0.37%             | 0.07%                |
| Complaint Rate (Complaints per 1,000 Trips)    | 1.08        | 1.55        | 1.99        | -30.64%              | 1.14              | 1.33              | 1.74              | -13.92%              |
| Calls Answered Within 5 Minutes                | 98.33%      | 99.30%      | 42.89%      | -0.97%               | 94.58%            | 98.16%            | 46.94%            | -3.58%               |
| Vehicle Availability                           | 89.73%      | 93.44%      | 85.24%      | -3.71%               | 88.66%            | 92.44%            | 84.83%            | -3.78%               |