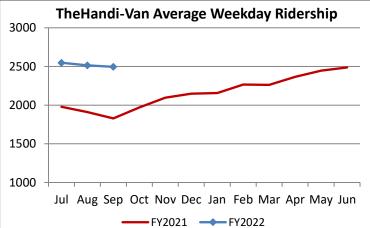

| Key Performance Indicators (KPI)               | Sep<br>2021 | Sep<br>2020 | Sep<br>2019 | % Change<br>FY 21-22 | 2 Month<br>FY2022 | 2 Month<br>FY2021 | 2 Month<br>FY2020 | % Change<br>FY 21-22 |
|------------------------------------------------|-------------|-------------|-------------|----------------------|-------------------|-------------------|-------------------|----------------------|
| Total Monthly Ridership                        | 64,423      | 46,562      | 102,259     | 38.36%               | 198,864           | 148,338           | 310,659           | 34.06%               |
| Average Weekday Ridership                      | 2,496       | 1,829       | 4,061       | 36.48%               | 2,519             | 1,906             | 3,981             | 32.16%               |
| Unique Riders During the Period                | 4,348       | 3,512       | 6,054       | 23.80%               | 4,490             | 3,626             | 6,026             | 23.84%               |
| Cost per Revenue Hour                          | \$109.57    | \$116.32    | \$88.17     | -5.80%               | \$106.88          | \$113.68          | \$88.00           | -5.98%               |
| Cost per Trip                                  | \$58.82     | \$74.07     | \$39.08     | -20.59%              | \$57.28           | \$70.91           | \$39.48           | -19.23%              |
| Cost per Revenue Mile                          | \$7.48      | \$7.86      | \$5.76      | -4.88%               | \$7.30            | \$7.78            | \$5.64            | -6.25%               |
| Trips per Revenue Hour                         | 1.86        | 1.57        | 2.26        | 18.61%               | 1.87              | 1.60              | 2.23              | 16.40%               |
| Farebox Recovery                               | 2.80%       | 2.31%       | 4.56%       | 0.49%                | 2.93%             | 2.47%             | 4.35%             | 0.47%                |
| Very Early Trips (>30 Minutes)                 | 0.07%       | 0.12%       | 0.11%       | -0.05%               | 0.05%             | 0.09%             | 0.11%             | -0.04%               |
| Very Early Trips & Early Trips (>10 Minutes)   | 1.52%       | 1.87%       | 1.80%       | -0.35%               | 1.43%             | 1.57%             | 1.94%             | -0.14%               |
| On-Time and Early Trips                        | 97.76%      | 99.13%      | 87.49%      | -1.37%               | 97.99%            | 98.79%            | 88.57%            | -0.80%               |
| Early Departure or On-Time Percentage          | 96.24%      | 97.26%      | 85.69%      | -1.02%               | 96.56%            | 97.22%            | 86.63%            | -0.66%               |
| On-Time Trips (Within 0-30 Min Window)         | 78.07%      | 76.67%      | 74.87%      | 1.40%                | 78.36%            | 77.88%            | 75.54%            | 0.48%                |
| Very Late Trips (>30 Minutes)                  | 0.03%       | 0.01%       | 1.02%       | 0.02%                | 0.05%             | 0.02%             | 0.86%             | 0.03%                |
| Desired Arrival Time Trip OTP (Within 45 Mins) | 65.25%      | 59.87%      | 62.88%      | 5.39%                | 65.02%            | 61.79%            | 63.75%            | 3.23%                |
| Comparative Trip Length Analysis               | 84.90%      | 91.25%      | 69.36%      | -6.35%               | 84.38%            | 90.64%            | 70.42%            | -6.27%               |
| Excessive Trip Length                          | 0.19%       | 0.04%       | 1.39%       | 0.15%                | 0.21%             | 0.05%             | 1.30%             | 0.16%                |
| No Show / Late Cancellation Rate               | 6.30%       | 8.91%       | 7.04%       | -2.62%               | 6.63%             | 9.09%             | 6.73%             | -2.46%               |
| Advance Cancellation Rate                      | 19.12%      | 19.99%      | 21.63%      | -0.87%               | 19.39%            | 21.32%            | 22.05%            | -1.93%               |
| Missed Trip Rate                               | 0.06%       | 0.02%       | 0.43%       | 0.04%                | 0.10%             | 0.03%             | 0.37%             | 0.07%                |
| Complaint Rate (Complaints per 1,000 Trips)    | 1.08        | 1.55        | 1.99        | -30.64%              | 1.14              | 1.33              | 1.74              | -13.92%              |
| Calls Answered Within 5 Minutes                | 98.33%      | 99.30%      | 42.89%      | -0.97%               | 94.58%            | 98.16%            | 46.94%            | -3.58%               |
| Vehicle Availability                           | 89.73%      | 93.44%      | 85.24%      | -3.71%               | 88.66%            | 92.44%            | 84.83%            | -3.78%               |