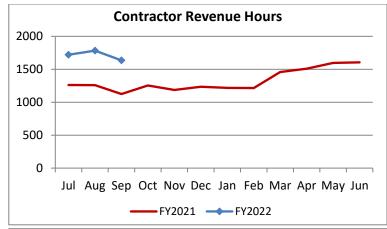

| Key Performance Indicators (KPI)               | Sep<br>2021 | Sep<br>2020 | Sep<br>2019 | % Change<br>FY 21-22 | 2 Month<br>FY2022 | 2 Month<br>FY2021 | 2 Month<br>FY2020 | % Change<br>FY 21-22 |
|------------------------------------------------|-------------|-------------|-------------|----------------------|-------------------|-------------------|-------------------|----------------------|
| Total Monthly Ridership                        | 64,423      | 46,562      | 102,259     | 38.36%               | 198,864           | 148,338           | 310,659           | 34.06%               |
| Average Weekday Ridership                      | 2,496       | 1,829       | 4,061       | 36.48%               | 2,519             | 1,906             | 3,981             | 32.16%               |
| Unique Riders During the Period                | 4,348       | 3,512       | 6,054       | 23.80%               | 4,490             | 3,626             | 6,026             | 23.84%               |
| Cost per Revenue Hour                          | \$109.57    | \$116.32    | \$88.17     | -5.80%               | \$106.88          | \$113.68          | \$88.00           | -5.98%               |
| Cost per Trip                                  | \$58.82     | \$74.07     | \$39.08     | -20.59%              | \$57.28           | \$70.91           | \$39.48           | -19.23%              |
| Cost per Revenue Mile                          | \$7.48      | \$7.86      | \$5.76      | -4.88%               | \$7.30            | \$7.78            | \$5.64            | -6.25%               |
| Trips per Revenue Hour                         | 1.86        | 1.57        | 2.26        | 18.61%               | 1.87              | 1.60              | 2.23              | 16.40%               |
| Farebox Recovery                               | 2.80%       | 2.31%       | 4.56%       | 0.49%                | 2.93%             | 2.47%             | 4.35%             | 0.47%                |
| Very Early Trips (>30 Minutes)                 | 0.07%       | 0.12%       | 0.11%       | -0.05%               | 0.05%             | 0.09%             | 0.11%             | -0.04%               |
| Very Early Trips & Early Trips (>10 Minutes)   | 1.52%       | 1.87%       | 1.80%       | -0.35%               | 1.43%             | 1.57%             | 1.94%             | -0.14%               |
| On-Time and Early Trips                        | 97.76%      | 99.13%      | 87.49%      | -1.37%               | 97.99%            | 98.79%            | 88.57%            | -0.80%               |
| Early Departure or On-Time Percentage          | 96.24%      | 97.26%      | 85.69%      | -1.02%               | 96.56%            | 97.22%            | 86.63%            | -0.66%               |
| On-Time Trips (Within 0-30 Min Window)         | 78.07%      | 76.67%      | 74.87%      | 1.40%                | 78.36%            | 77.88%            | 75.54%            | 0.48%                |
| Very Late Trips (>30 Minutes)                  | 0.03%       | 0.01%       | 1.02%       | 0.02%                | 0.05%             | 0.02%             | 0.86%             | 0.03%                |
| Desired Arrival Time Trip OTP (Within 45 Mins) | 65.25%      | 59.87%      | 62.88%      | 5.39%                | 65.02%            | 61.79%            | 63.75%            | 3.23%                |
| Comparative Trip Length Analysis               | 84.90%      | 91.25%      | 69.36%      | -6.35%               | 84.38%            | 90.64%            | 70.42%            | -6.27%               |
| Excessive Trip Length                          | 0.19%       | 0.04%       | 1.39%       | 0.15%                | 0.21%             | 0.05%             | 1.30%             | 0.16%                |
| No Show / Late Cancellation Rate               | 6.30%       | 8.91%       | 7.04%       | -2.62%               | 6.63%             | 9.09%             | 6.73%             | -2.46%               |
| Advance Cancellation Rate                      | 19.12%      | 19.99%      | 21.63%      | -0.87%               | 19.39%            | 21.32%            | 22.05%            | -1.93%               |
| Missed Trip Rate                               | 0.06%       | 0.02%       | 0.43%       | 0.04%                | 0.10%             | 0.03%             | 0.37%             | 0.07%                |
| Complaint Rate (Complaints per 1,000 Trips)    | 1.08        | 1.55        | 1.99        | -30.64%              | 1.14              | 1.33              | 1.74              | -13.92%              |
| Calls Answered Within 5 Minutes                | 98.33%      | 99.30%      | 42.89%      | -0.97%               | 94.58%            | 98.16%            | 46.94%            | -3.58%               |
| Vehicle Availability                           | 89.73%      | 93.44%      | 85.24%      | -3.71%               | 88.66%            | 92.44%            | 84.83%            | -3.78%               |