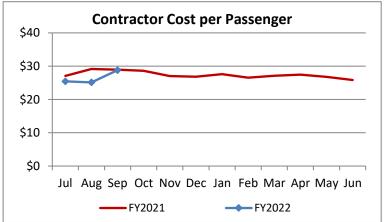

| Key Performance Indicators (KPI)               | Sep<br>2021 | Sep<br>2020 | Sep<br>2019 | % Change<br>FY 21-22 | 2 Month<br>FY2022 | 2 Month<br>FY2021 | 2 Month<br>FY2020 | % Change<br>FY 21-22 |
|------------------------------------------------|-------------|-------------|-------------|----------------------|-------------------|-------------------|-------------------|----------------------|
| Total Monthly Ridership                        | 64,423      | 46,562      | 102,259     | 38.36%               | 198,864           | 148,338           | 310,659           | 34.06%               |
| Average Weekday Ridership                      | 2,496       | 1,829       | 4,061       | 36.48%               | 2,519             | 1,906             | 3,981             | 32.16%               |
| Unique Riders During the Period                | 4,348       | 3,512       | 6,054       | 23.80%               | 4,490             | 3,626             | 6,026             | 23.84%               |
| Cost per Revenue Hour                          | \$109.57    | \$116.32    | \$88.17     | -5.80%               | \$106.88          | \$113.68          | \$88.00           | -5.98%               |
| Cost per Trip                                  | \$58.82     | \$74.07     | \$39.08     | -20.59%              | \$57.28           | \$70.91           | \$39.48           | -19.23%              |
| Cost per Revenue Mile                          | \$7.48      | \$7.86      | \$5.76      | -4.88%               | \$7.30            | \$7.78            | \$5.64            | -6.25%               |
| Trips per Revenue Hour                         | 1.86        | 1.57        | 2.26        | 18.61%               | 1.87              | 1.60              | 2.23              | 16.40%               |
| Farebox Recovery                               | 2.80%       | 2.31%       | 4.56%       | 0.49%                | 2.93%             | 2.47%             | 4.35%             | 0.47%                |
| Very Early Trips (>30 Minutes)                 | 0.07%       | 0.12%       | 0.11%       | -0.05%               | 0.05%             | 0.09%             | 0.11%             | -0.04%               |
| Very Early Trips & Early Trips (>10 Minutes)   | 1.52%       | 1.87%       | 1.80%       | -0.35%               | 1.43%             | 1.57%             | 1.94%             | -0.14%               |
| On-Time and Early Trips                        | 97.76%      | 99.13%      | 87.49%      | -1.37%               | 97.99%            | 98.79%            | 88.57%            | -0.80%               |
| Early Departure or On-Time Percentage          | 96.24%      | 97.26%      | 85.69%      | -1.02%               | 96.56%            | 97.22%            | 86.63%            | -0.66%               |
| On-Time Trips (Within 0-30 Min Window)         | 78.07%      | 76.67%      | 74.87%      | 1.40%                | 78.36%            | 77.88%            | 75.54%            | 0.48%                |
| Very Late Trips (>30 Minutes)                  | 0.03%       | 0.01%       | 1.02%       | 0.02%                | 0.05%             | 0.02%             | 0.86%             | 0.03%                |
| Desired Arrival Time Trip OTP (Within 45 Mins) | 65.25%      | 59.87%      | 62.88%      | 5.39%                | 65.02%            | 61.79%            | 63.75%            | 3.23%                |
| Comparative Trip Length Analysis               | 84.90%      | 91.25%      | 69.36%      | -6.35%               | 84.38%            | 90.64%            | 70.42%            | -6.27%               |
| Excessive Trip Length                          | 0.19%       | 0.04%       | 1.39%       | 0.15%                | 0.21%             | 0.05%             | 1.30%             | 0.16%                |
| No Show / Late Cancellation Rate               | 6.30%       | 8.91%       | 7.04%       | -2.62%               | 6.63%             | 9.09%             | 6.73%             | -2.46%               |
| Advance Cancellation Rate                      | 19.12%      | 19.99%      | 21.63%      | -0.87%               | 19.39%            | 21.32%            | 22.05%            | -1.93%               |
| Missed Trip Rate                               | 0.06%       | 0.02%       | 0.43%       | 0.04%                | 0.10%             | 0.03%             | 0.37%             | 0.07%                |
| Complaint Rate (Complaints per 1,000 Trips)    | 1.08        | 1.55        | 1.99        | -30.64%              | 1.14              | 1.33              | 1.74              | -13.92%              |
| Calls Answered Within 5 Minutes                | 98.33%      | 99.30%      | 42.89%      | -0.97%               | 94.58%            | 98.16%            | 46.94%            | -3.58%               |
| Vehicle Availability                           | 89.73%      | 93.44%      | 85.24%      | -3.71%               | 88.66%            | 92.44%            | 84.83%            | -3.78%               |