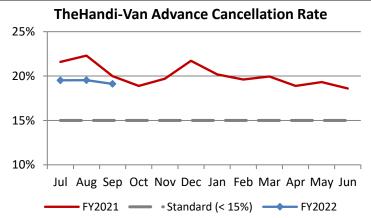

| Key Performance Indicators (KPI)               | Sep<br>2021 | Sep<br>2020 | Sep<br>2019 | % Change<br>FY 21-22 | 2 Month<br>FY2022 | 2 Month<br>FY2021 | 2 Month<br>FY2020 | % Change<br>FY 21-22 |
|------------------------------------------------|-------------|-------------|-------------|----------------------|-------------------|-------------------|-------------------|----------------------|
| Total Monthly Ridership                        | 64,423      | 46,562      | 102,259     | 38.36%               | 198,864           | 148,338           | 310,659           | 34.06%               |
| Average Weekday Ridership                      | 2,496       | 1,829       | 4,061       | 36.48%               | 2,519             | 1,906             | 3,981             | 32.16%               |
| Unique Riders During the Period                | 4,348       | 3,512       | 6,054       | 23.80%               | 4,490             | 3,626             | 6,026             | 23.84%               |
| Cost per Revenue Hour                          | \$109.57    | \$116.32    | \$88.17     | -5.80%               | \$106.88          | \$113.68          | \$88.00           | -5.98%               |
| Cost per Trip                                  | \$58.82     | \$74.07     | \$39.08     | -20.59%              | \$57.28           | \$70.91           | \$39.48           | -19.23%              |
| Cost per Revenue Mile                          | \$7.48      | \$7.86      | \$5.76      | -4.88%               | \$7.30            | \$7.78            | \$5.64            | -6.25%               |
| Trips per Revenue Hour                         | 1.86        | 1.57        | 2.26        | 18.61%               | 1.87              | 1.60              | 2.23              | 16.40%               |
| Farebox Recovery                               | 2.80%       | 2.31%       | 4.56%       | 0.49%                | 2.93%             | 2.47%             | 4.35%             | 0.47%                |
| Very Early Trips (>30 Minutes)                 | 0.07%       | 0.12%       | 0.11%       | -0.05%               | 0.05%             | 0.09%             | 0.11%             | -0.04%               |
| Very Early Trips & Early Trips (>10 Minutes)   | 1.52%       | 1.87%       | 1.80%       | -0.35%               | 1.43%             | 1.57%             | 1.94%             | -0.14%               |
| On-Time and Early Trips                        | 97.76%      | 99.13%      | 87.49%      | -1.37%               | 97.99%            | 98.79%            | 88.57%            | -0.80%               |
| Early Departure or On-Time Percentage          | 96.24%      | 97.26%      | 85.69%      | -1.02%               | 96.56%            | 97.22%            | 86.63%            | -0.66%               |
| On-Time Trips (Within 0-30 Min Window)         | 78.07%      | 76.67%      | 74.87%      | 1.40%                | 78.36%            | 77.88%            | 75.54%            | 0.48%                |
| Very Late Trips (>30 Minutes)                  | 0.03%       | 0.01%       | 1.02%       | 0.02%                | 0.05%             | 0.02%             | 0.86%             | 0.03%                |
| Desired Arrival Time Trip OTP (Within 45 Mins) | 65.25%      | 59.87%      | 62.88%      | 5.39%                | 65.02%            | 61.79%            | 63.75%            | 3.23%                |
| Comparative Trip Length Analysis               | 84.90%      | 91.25%      | 69.36%      | -6.35%               | 84.38%            | 90.64%            | 70.42%            | -6.27%               |
| Excessive Trip Length                          | 0.19%       | 0.04%       | 1.39%       | 0.15%                | 0.21%             | 0.05%             | 1.30%             | 0.16%                |
| No Show / Late Cancellation Rate               | 6.30%       | 8.91%       | 7.04%       | -2.62%               | 6.63%             | 9.09%             | 6.73%             | -2.46%               |
| Advance Cancellation Rate                      | 19.12%      | 19.99%      | 21.63%      | -0.87%               | 19.39%            | 21.32%            | 22.05%            | -1.93%               |
| Missed Trip Rate                               | 0.06%       | 0.02%       | 0.43%       | 0.04%                | 0.10%             | 0.03%             | 0.37%             | 0.07%                |
| Complaint Rate (Complaints per 1,000 Trips)    | 1.08        | 1.55        | 1.99        | -30.64%              | 1.14              | 1.33              | 1.74              | -13.92%              |
| Calls Answered Within 5 Minutes                | 98.33%      | 99.30%      | 42.89%      | -0.97%               | 94.58%            | 98.16%            | 46.94%            | -3.58%               |
| Vehicle Availability                           | 89.73%      | 93.44%      | 85.24%      | -3.71%               | 88.66%            | 92.44%            | 84.83%            | -3.78%               |