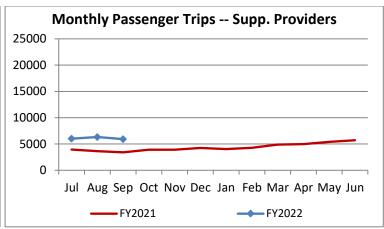

| Key Performance Indicators (KPI)               | Sep<br>2021 | Sep<br>2020 | Sep<br>2019 | % Change<br>FY 21-22 | 2 Month<br>FY2022 | 2 Month<br>FY2021 | 2 Month<br>FY2020 | % Change<br>FY 21-22 |
|------------------------------------------------|-------------|-------------|-------------|----------------------|-------------------|-------------------|-------------------|----------------------|
| Total Monthly Ridership                        | 64,423      | 46,562      | 102,259     | 38.36%               | 198,864           | 148,338           | 310,659           | 34.06%               |
| Average Weekday Ridership                      | 2,496       | 1,829       | 4,061       | 36.48%               | 2,519             | 1,906             | 3,981             | 32.16%               |
| Unique Riders During the Period                | 4,348       | 3,512       | 6,054       | 23.80%               | 4,490             | 3,626             | 6,026             | 23.84%               |
| Cost per Revenue Hour                          | \$109.57    | \$116.32    | \$88.17     | -5.80%               | \$106.88          | \$113.68          | \$88.00           | -5.98%               |
| Cost per Trip                                  | \$58.82     | \$74.07     | \$39.08     | -20.59%              | \$57.28           | \$70.91           | \$39.48           | -19.23%              |
| Cost per Revenue Mile                          | \$7.48      | \$7.86      | \$5.76      | -4.88%               | \$7.30            | \$7.78            | \$5.64            | -6.25%               |
| Trips per Revenue Hour                         | 1.86        | 1.57        | 2.26        | 18.61%               | 1.87              | 1.60              | 2.23              | 16.40%               |
| Farebox Recovery                               | 2.80%       | 2.31%       | 4.56%       | 0.49%                | 2.93%             | 2.47%             | 4.35%             | 0.47%                |
| Very Early Trips (>30 Minutes)                 | 0.07%       | 0.12%       | 0.11%       | -0.05%               | 0.05%             | 0.09%             | 0.11%             | -0.04%               |
| Very Early Trips & Early Trips (>10 Minutes)   | 1.52%       | 1.87%       | 1.80%       | -0.35%               | 1.43%             | 1.57%             | 1.94%             | -0.14%               |
| On-Time and Early Trips                        | 97.76%      | 99.13%      | 87.49%      | -1.37%               | 97.99%            | 98.79%            | 88.57%            | -0.80%               |
| Early Departure or On-Time Percentage          | 96.24%      | 97.26%      | 85.69%      | -1.02%               | 96.56%            | 97.22%            | 86.63%            | -0.66%               |
| On-Time Trips (Within 0-30 Min Window)         | 78.07%      | 76.67%      | 74.87%      | 1.40%                | 78.36%            | 77.88%            | 75.54%            | 0.48%                |
| Very Late Trips (>30 Minutes)                  | 0.03%       | 0.01%       | 1.02%       | 0.02%                | 0.05%             | 0.02%             | 0.86%             | 0.03%                |
| Desired Arrival Time Trip OTP (Within 45 Mins) | 65.25%      | 59.87%      | 62.88%      | 5.39%                | 65.02%            | 61.79%            | 63.75%            | 3.23%                |
| Comparative Trip Length Analysis               | 84.90%      | 91.25%      | 69.36%      | -6.35%               | 84.38%            | 90.64%            | 70.42%            | -6.27%               |
| Excessive Trip Length                          | 0.19%       | 0.04%       | 1.39%       | 0.15%                | 0.21%             | 0.05%             | 1.30%             | 0.16%                |
| No Show / Late Cancellation Rate               | 6.30%       | 8.91%       | 7.04%       | -2.62%               | 6.63%             | 9.09%             | 6.73%             | -2.46%               |
| Advance Cancellation Rate                      | 19.12%      | 19.99%      | 21.63%      | -0.87%               | 19.39%            | 21.32%            | 22.05%            | -1.93%               |
| Missed Trip Rate                               | 0.06%       | 0.02%       | 0.43%       | 0.04%                | 0.10%             | 0.03%             | 0.37%             | 0.07%                |
| Complaint Rate (Complaints per 1,000 Trips)    | 1.08        | 1.55        | 1.99        | -30.64%              | 1.14              | 1.33              | 1.74              | -13.92%              |
| Calls Answered Within 5 Minutes                | 98.33%      | 99.30%      | 42.89%      | -0.97%               | 94.58%            | 98.16%            | 46.94%            | -3.58%               |
| Vehicle Availability                           | 89.73%      | 93.44%      | 85.24%      | -3.71%               | 88.66%            | 92.44%            | 84.83%            | -3.78%               |