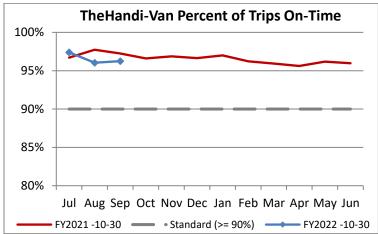

| Key Performance Indicators (KPI)               | Sep<br>2021 | Sep<br>2020 | Sep<br>2019 | % Change<br>FY 21-22 | 2 Month<br>FY2022 | 2 Month<br>FY2021 | 2 Month<br>FY2020 | % Change<br>FY 21-22 |
|------------------------------------------------|-------------|-------------|-------------|----------------------|-------------------|-------------------|-------------------|----------------------|
| Total Monthly Ridership                        | 64,423      | 46,562      | 102,259     | 38.36%               | 198,864           | 148,338           | 310,659           | 34.06%               |
| Average Weekday Ridership                      | 2,496       | 1,829       | 4,061       | 36.48%               | 2,519             | 1,906             | 3,981             | 32.16%               |
| Unique Riders During the Period                | 4,348       | 3,512       | 6,054       | 23.80%               | 4,490             | 3,626             | 6,026             | 23.84%               |
| Cost per Revenue Hour                          | \$109.57    | \$116.32    | \$88.17     | -5.80%               | \$106.88          | \$113.68          | \$88.00           | -5.98%               |
| Cost per Trip                                  | \$58.82     | \$74.07     | \$39.08     | -20.59%              | \$57.28           | \$70.91           | \$39.48           | -19.23%              |
| Cost per Revenue Mile                          | \$7.48      | \$7.86      | \$5.76      | -4.88%               | \$7.30            | \$7.78            | \$5.64            | -6.25%               |
| Trips per Revenue Hour                         | 1.86        | 1.57        | 2.26        | 18.61%               | 1.87              | 1.60              | 2.23              | 16.40%               |
| Farebox Recovery                               | 2.80%       | 2.31%       | 4.56%       | 0.49%                | 2.93%             | 2.47%             | 4.35%             | 0.47%                |
| Very Early Trips (>30 Minutes)                 | 0.07%       | 0.12%       | 0.11%       | -0.05%               | 0.05%             | 0.09%             | 0.11%             | -0.04%               |
| Very Early Trips & Early Trips (>10 Minutes)   | 1.52%       | 1.87%       | 1.80%       | -0.35%               | 1.43%             | 1.57%             | 1.94%             | -0.14%               |
| On-Time and Early Trips                        | 97.76%      | 99.13%      | 87.49%      | -1.37%               | 97.99%            | 98.79%            | 88.57%            | -0.80%               |
| Early Departure or On-Time Percentage          | 96.24%      | 97.26%      | 85.69%      | -1.02%               | 96.56%            | 97.22%            | 86.63%            | -0.66%               |
| On-Time Trips (Within 0-30 Min Window)         | 78.07%      | 76.67%      | 74.87%      | 1.40%                | 78.36%            | 77.88%            | 75.54%            | 0.48%                |
| Very Late Trips (>30 Minutes)                  | 0.03%       | 0.01%       | 1.02%       | 0.02%                | 0.05%             | 0.02%             | 0.86%             | 0.03%                |
| Desired Arrival Time Trip OTP (Within 45 Mins) | 65.25%      | 59.87%      | 62.88%      | 5.39%                | 65.02%            | 61.79%            | 63.75%            | 3.23%                |
| Comparative Trip Length Analysis               | 84.90%      | 91.25%      | 69.36%      | -6.35%               | 84.38%            | 90.64%            | 70.42%            | -6.27%               |
| Excessive Trip Length                          | 0.19%       | 0.04%       | 1.39%       | 0.15%                | 0.21%             | 0.05%             | 1.30%             | 0.16%                |
| No Show / Late Cancellation Rate               | 6.30%       | 8.91%       | 7.04%       | -2.62%               | 6.63%             | 9.09%             | 6.73%             | -2.46%               |
| Advance Cancellation Rate                      | 19.12%      | 19.99%      | 21.63%      | -0.87%               | 19.39%            | 21.32%            | 22.05%            | -1.93%               |
| Missed Trip Rate                               | 0.06%       | 0.02%       | 0.43%       | 0.04%                | 0.10%             | 0.03%             | 0.37%             | 0.07%                |
| Complaint Rate (Complaints per 1,000 Trips)    | 1.08        | 1.55        | 1.99        | -30.64%              | 1.14              | 1.33              | 1.74              | -13.92%              |
| Calls Answered Within 5 Minutes                | 98.33%      | 99.30%      | 42.89%      | -0.97%               | 94.58%            | 98.16%            | 46.94%            | -3.58%               |
| Vehicle Availability                           | 89.73%      | 93.44%      | 85.24%      | -3.71%               | 88.66%            | 92.44%            | 84.83%            | -3.78%               |