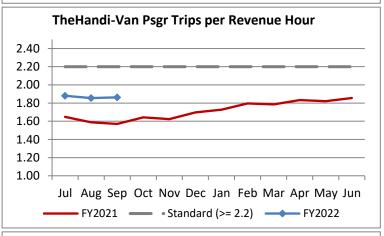

| Key Performance Indicators (KPI)               | Sep<br>2021 | Sep<br>2020 | Sep<br>2019 | % Change<br>FY 21-22 | 2 Month<br>FY2022 | 2 Month<br>FY2021 | 2 Month<br>FY2020 | % Change<br>FY 21-22 |
|------------------------------------------------|-------------|-------------|-------------|----------------------|-------------------|-------------------|-------------------|----------------------|
| Total Monthly Ridership                        | 64,423      | 46,562      | 102,259     | 38.36%               | 198,864           | 148,338           | 310,659           | 34.06%               |
| Average Weekday Ridership                      | 2,496       | 1,829       | 4,061       | 36.48%               | 2,519             | 1,906             | 3,981             | 32.16%               |
| Unique Riders During the Period                | 4,348       | 3,512       | 6,054       | 23.80%               | 4,490             | 3,626             | 6,026             | 23.84%               |
| Cost per Revenue Hour                          | \$109.57    | \$116.32    | \$88.17     | -5.80%               | \$106.88          | \$113.68          | \$88.00           | -5.98%               |
| Cost per Trip                                  | \$58.82     | \$74.07     | \$39.08     | -20.59%              | \$57.28           | \$70.91           | \$39.48           | -19.23%              |
| Cost per Revenue Mile                          | \$7.48      | \$7.86      | \$5.76      | -4.88%               | \$7.30            | \$7.78            | \$5.64            | -6.25%               |
| Trips per Revenue Hour                         | 1.86        | 1.57        | 2.26        | 18.61%               | 1.87              | 1.60              | 2.23              | 16.40%               |
| Farebox Recovery                               | 2.80%       | 2.31%       | 4.56%       | 0.49%                | 2.93%             | 2.47%             | 4.35%             | 0.47%                |
| Very Early Trips (>30 Minutes)                 | 0.07%       | 0.12%       | 0.11%       | -0.05%               | 0.05%             | 0.09%             | 0.11%             | -0.04%               |
| Very Early Trips & Early Trips (>10 Minutes)   | 1.52%       | 1.87%       | 1.80%       | -0.35%               | 1.43%             | 1.57%             | 1.94%             | -0.14%               |
| On-Time and Early Trips                        | 97.76%      | 99.13%      | 87.49%      | -1.37%               | 97.99%            | 98.79%            | 88.57%            | -0.80%               |
| Early Departure or On-Time Percentage          | 96.24%      | 97.26%      | 85.69%      | -1.02%               | 96.56%            | 97.22%            | 86.63%            | -0.66%               |
| On-Time Trips (Within 0-30 Min Window)         | 78.07%      | 76.67%      | 74.87%      | 1.40%                | 78.36%            | 77.88%            | 75.54%            | 0.48%                |
| Very Late Trips (>30 Minutes)                  | 0.03%       | 0.01%       | 1.02%       | 0.02%                | 0.05%             | 0.02%             | 0.86%             | 0.03%                |
| Desired Arrival Time Trip OTP (Within 45 Mins) | 65.25%      | 59.87%      | 62.88%      | 5.39%                | 65.02%            | 61.79%            | 63.75%            | 3.23%                |
| Comparative Trip Length Analysis               | 84.90%      | 91.25%      | 69.36%      | -6.35%               | 84.38%            | 90.64%            | 70.42%            | -6.27%               |
| Excessive Trip Length                          | 0.19%       | 0.04%       | 1.39%       | 0.15%                | 0.21%             | 0.05%             | 1.30%             | 0.16%                |
| No Show / Late Cancellation Rate               | 6.30%       | 8.91%       | 7.04%       | -2.62%               | 6.63%             | 9.09%             | 6.73%             | -2.46%               |
| Advance Cancellation Rate                      | 19.12%      | 19.99%      | 21.63%      | -0.87%               | 19.39%            | 21.32%            | 22.05%            | -1.93%               |
| Missed Trip Rate                               | 0.06%       | 0.02%       | 0.43%       | 0.04%                | 0.10%             | 0.03%             | 0.37%             | 0.07%                |
| Complaint Rate (Complaints per 1,000 Trips)    | 1.08        | 1.55        | 1.99        | -30.64%              | 1.14              | 1.33              | 1.74              | -13.92%              |
| Calls Answered Within 5 Minutes                | 98.33%      | 99.30%      | 42.89%      | -0.97%               | 94.58%            | 98.16%            | 46.94%            | -3.58%               |
| Vehicle Availability                           | 89.73%      | 93.44%      | 85.24%      | -3.71%               | 88.66%            | 92.44%            | 84.83%            | -3.78%               |