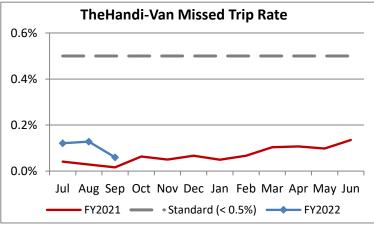

| Key Performance Indicators (KPI)               | Sep<br>2021 | Sep<br>2020 | Sep<br>2019 | % Change<br>FY 21-22 | 2 Month<br>FY2022 | 2 Month<br>FY2021 | 2 Month<br>FY2020 | % Change<br>FY 21-22 |
|------------------------------------------------|-------------|-------------|-------------|----------------------|-------------------|-------------------|-------------------|----------------------|
| Total Monthly Ridership                        | 64,423      | 46,562      | 102,259     | 38.36%               | 198,864           | 148,338           | 310,659           | 34.06%               |
| Average Weekday Ridership                      | 2,496       | 1,829       | 4,061       | 36.48%               | 2,519             | 1,906             | 3,981             | 32.16%               |
| Unique Riders During the Period                | 4,348       | 3,512       | 6,054       | 23.80%               | 4,490             | 3,626             | 6,026             | 23.84%               |
| Cost per Revenue Hour                          | \$109.57    | \$116.32    | \$88.17     | -5.80%               | \$106.88          | \$113.68          | \$88.00           | -5.98%               |
| Cost per Trip                                  | \$58.82     | \$74.07     | \$39.08     | -20.59%              | \$57.28           | \$70.91           | \$39.48           | -19.23%              |
| Cost per Revenue Mile                          | \$7.48      | \$7.86      | \$5.76      | -4.88%               | \$7.30            | \$7.78            | \$5.64            | -6.25%               |
| Trips per Revenue Hour                         | 1.86        | 1.57        | 2.26        | 18.61%               | 1.87              | 1.60              | 2.23              | 16.40%               |
| Farebox Recovery                               | 2.80%       | 2.31%       | 4.56%       | 0.49%                | 2.93%             | 2.47%             | 4.35%             | 0.47%                |
| Very Early Trips (>30 Minutes)                 | 0.07%       | 0.12%       | 0.11%       | -0.05%               | 0.05%             | 0.09%             | 0.11%             | -0.04%               |
| Very Early Trips & Early Trips (>10 Minutes)   | 1.52%       | 1.87%       | 1.80%       | -0.35%               | 1.43%             | 1.57%             | 1.94%             | -0.14%               |
| On-Time and Early Trips                        | 97.76%      | 99.13%      | 87.49%      | -1.37%               | 97.99%            | 98.79%            | 88.57%            | -0.80%               |
| Early Departure or On-Time Percentage          | 96.24%      | 97.26%      | 85.69%      | -1.02%               | 96.56%            | 97.22%            | 86.63%            | -0.66%               |
| On-Time Trips (Within 0-30 Min Window)         | 78.07%      | 76.67%      | 74.87%      | 1.40%                | 78.36%            | 77.88%            | 75.54%            | 0.48%                |
| Very Late Trips (>30 Minutes)                  | 0.03%       | 0.01%       | 1.02%       | 0.02%                | 0.05%             | 0.02%             | 0.86%             | 0.03%                |
| Desired Arrival Time Trip OTP (Within 45 Mins) | 65.25%      | 59.87%      | 62.88%      | 5.39%                | 65.02%            | 61.79%            | 63.75%            | 3.23%                |
| Comparative Trip Length Analysis               | 84.90%      | 91.25%      | 69.36%      | -6.35%               | 84.38%            | 90.64%            | 70.42%            | -6.27%               |
| Excessive Trip Length                          | 0.19%       | 0.04%       | 1.39%       | 0.15%                | 0.21%             | 0.05%             | 1.30%             | 0.16%                |
| No Show / Late Cancellation Rate               | 6.30%       | 8.91%       | 7.04%       | -2.62%               | 6.63%             | 9.09%             | 6.73%             | -2.46%               |
| Advance Cancellation Rate                      | 19.12%      | 19.99%      | 21.63%      | -0.87%               | 19.39%            | 21.32%            | 22.05%            | -1.93%               |
| Missed Trip Rate                               | 0.06%       | 0.02%       | 0.43%       | 0.04%                | 0.10%             | 0.03%             | 0.37%             | 0.07%                |
| Complaint Rate (Complaints per 1,000 Trips)    | 1.08        | 1.55        | 1.99        | -30.64%              | 1.14              | 1.33              | 1.74              | -13.92%              |
| Calls Answered Within 5 Minutes                | 98.33%      | 99.30%      | 42.89%      | -0.97%               | 94.58%            | 98.16%            | 46.94%            | -3.58%               |
| Vehicle Availability                           | 89.73%      | 93.44%      | 85.24%      | -3.71%               | 88.66%            | 92.44%            | 84.83%            | -3.78%               |