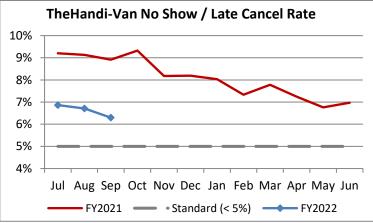

| Key Performance Indicators (KPI)               | Sep<br>2021 | Sep<br>2020 | Sep<br>2019 | % Change<br>FY 21-22 | 2 Month<br>FY2022 | 2 Month<br>FY2021 | 2 Month<br>FY2020 | % Change<br>FY 21-22 |
|------------------------------------------------|-------------|-------------|-------------|----------------------|-------------------|-------------------|-------------------|----------------------|
| Total Monthly Ridership                        | 64,423      | 46,562      | 102,259     | 38.36%               | 198,864           | 148,338           | 310,659           | 34.06%               |
| Average Weekday Ridership                      | 2,496       | 1,829       | 4,061       | 36.48%               | 2,519             | 1,906             | 3,981             | 32.16%               |
| Unique Riders During the Period                | 4,348       | 3,512       | 6,054       | 23.80%               | 4,490             | 3,626             | 6,026             | 23.84%               |
| Cost per Revenue Hour                          | \$109.57    | \$116.32    | \$88.17     | -5.80%               | \$106.88          | \$113.68          | \$88.00           | -5.98%               |
| Cost per Trip                                  | \$58.82     | \$74.07     | \$39.08     | -20.59%              | \$57.28           | \$70.91           | \$39.48           | -19.23%              |
| Cost per Revenue Mile                          | \$7.48      | \$7.86      | \$5.76      | -4.88%               | \$7.30            | \$7.78            | \$5.64            | -6.25%               |
| Trips per Revenue Hour                         | 1.86        | 1.57        | 2.26        | 18.61%               | 1.87              | 1.60              | 2.23              | 16.40%               |
| Farebox Recovery                               | 2.80%       | 2.31%       | 4.56%       | 0.49%                | 2.93%             | 2.47%             | 4.35%             | 0.47%                |
| Very Early Trips (>30 Minutes)                 | 0.07%       | 0.12%       | 0.11%       | -0.05%               | 0.05%             | 0.09%             | 0.11%             | -0.04%               |
| Very Early Trips & Early Trips (>10 Minutes)   | 1.52%       | 1.87%       | 1.80%       | -0.35%               | 1.43%             | 1.57%             | 1.94%             | -0.14%               |
| On-Time and Early Trips                        | 97.76%      | 99.13%      | 87.49%      | -1.37%               | 97.99%            | 98.79%            | 88.57%            | -0.80%               |
| Early Departure or On-Time Percentage          | 96.24%      | 97.26%      | 85.69%      | -1.02%               | 96.56%            | 97.22%            | 86.63%            | -0.66%               |
| On-Time Trips (Within 0-30 Min Window)         | 78.07%      | 76.67%      | 74.87%      | 1.40%                | 78.36%            | 77.88%            | 75.54%            | 0.48%                |
| Very Late Trips (>30 Minutes)                  | 0.03%       | 0.01%       | 1.02%       | 0.02%                | 0.05%             | 0.02%             | 0.86%             | 0.03%                |
| Desired Arrival Time Trip OTP (Within 45 Mins) | 65.25%      | 59.87%      | 62.88%      | 5.39%                | 65.02%            | 61.79%            | 63.75%            | 3.23%                |
| Comparative Trip Length Analysis               | 84.90%      | 91.25%      | 69.36%      | -6.35%               | 84.38%            | 90.64%            | 70.42%            | -6.27%               |
| Excessive Trip Length                          | 0.19%       | 0.04%       | 1.39%       | 0.15%                | 0.21%             | 0.05%             | 1.30%             | 0.16%                |
| No Show / Late Cancellation Rate               | 6.30%       | 8.91%       | 7.04%       | -2.62%               | 6.63%             | 9.09%             | 6.73%             | -2.46%               |
| Advance Cancellation Rate                      | 19.12%      | 19.99%      | 21.63%      | -0.87%               | 19.39%            | 21.32%            | 22.05%            | -1.93%               |
| Missed Trip Rate                               | 0.06%       | 0.02%       | 0.43%       | 0.04%                | 0.10%             | 0.03%             | 0.37%             | 0.07%                |
| Complaint Rate (Complaints per 1,000 Trips)    | 1.08        | 1.55        | 1.99        | -30.64%              | 1.14              | 1.33              | 1.74              | -13.92%              |
| Calls Answered Within 5 Minutes                | 98.33%      | 99.30%      | 42.89%      | -0.97%               | 94.58%            | 98.16%            | 46.94%            | -3.58%               |
| Vehicle Availability                           | 89.73%      | 93.44%      | 85.24%      | -3.71%               | 88.66%            | 92.44%            | 84.83%            | -3.78%               |